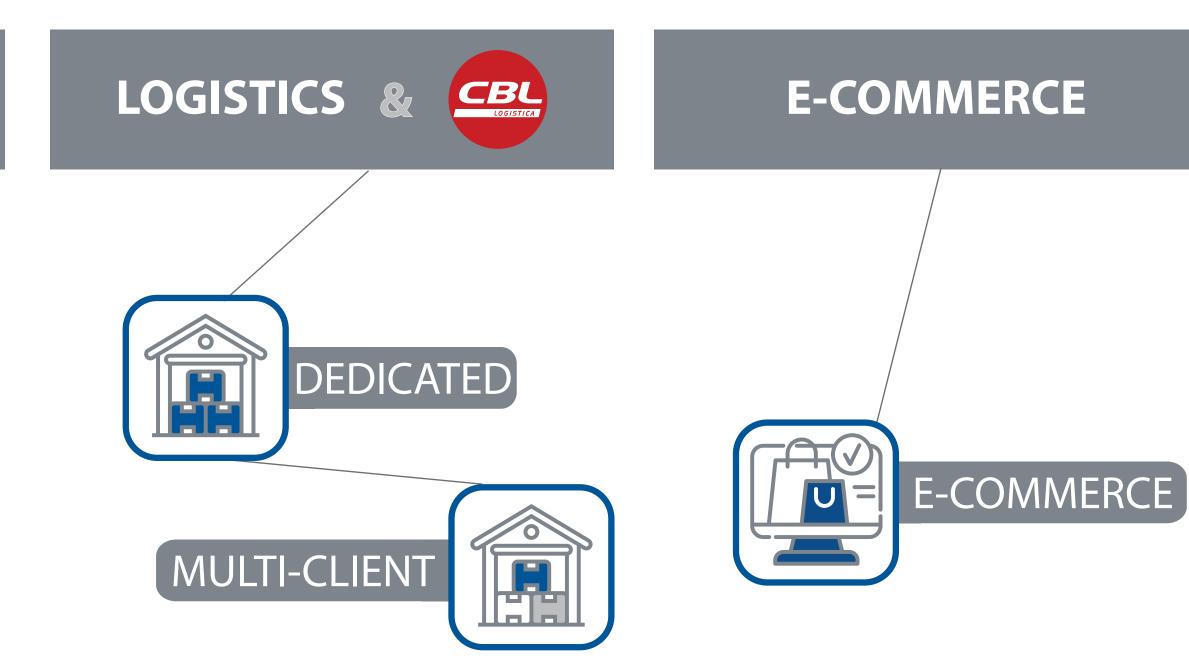

# COMPANY PROFILE





#### 1. THE COMPANY



#### **The Company - Divisions**









# **1. The Company - Infrastructure - International Hubs in Spain**







### 1. The Company - Dimensions







#### 100 warehouses





### **1.** The Company - What we do?











### 2. THE SERVICE

(TT).



### 2. The Service - International Road Transport







### 2. The Service - Main destinations by Road

| FRANCE               | IRELAND        |
|----------------------|----------------|
| ITALY                | SLOVENIA       |
| GERMANY              | CZECH REPUBLIC |
| <b>GREAT BRITAIN</b> | CROATIA        |
| POLAND               | MACEDONIA      |
| PORTUGAL             | SERBIA         |
| GREECE               | BULGARIA       |
| AUSTRIA              | HUNGARY        |
| SWEDEN               | SLOVAKIA       |
| DENMARK              | ESTONIA        |
| ROMANIA