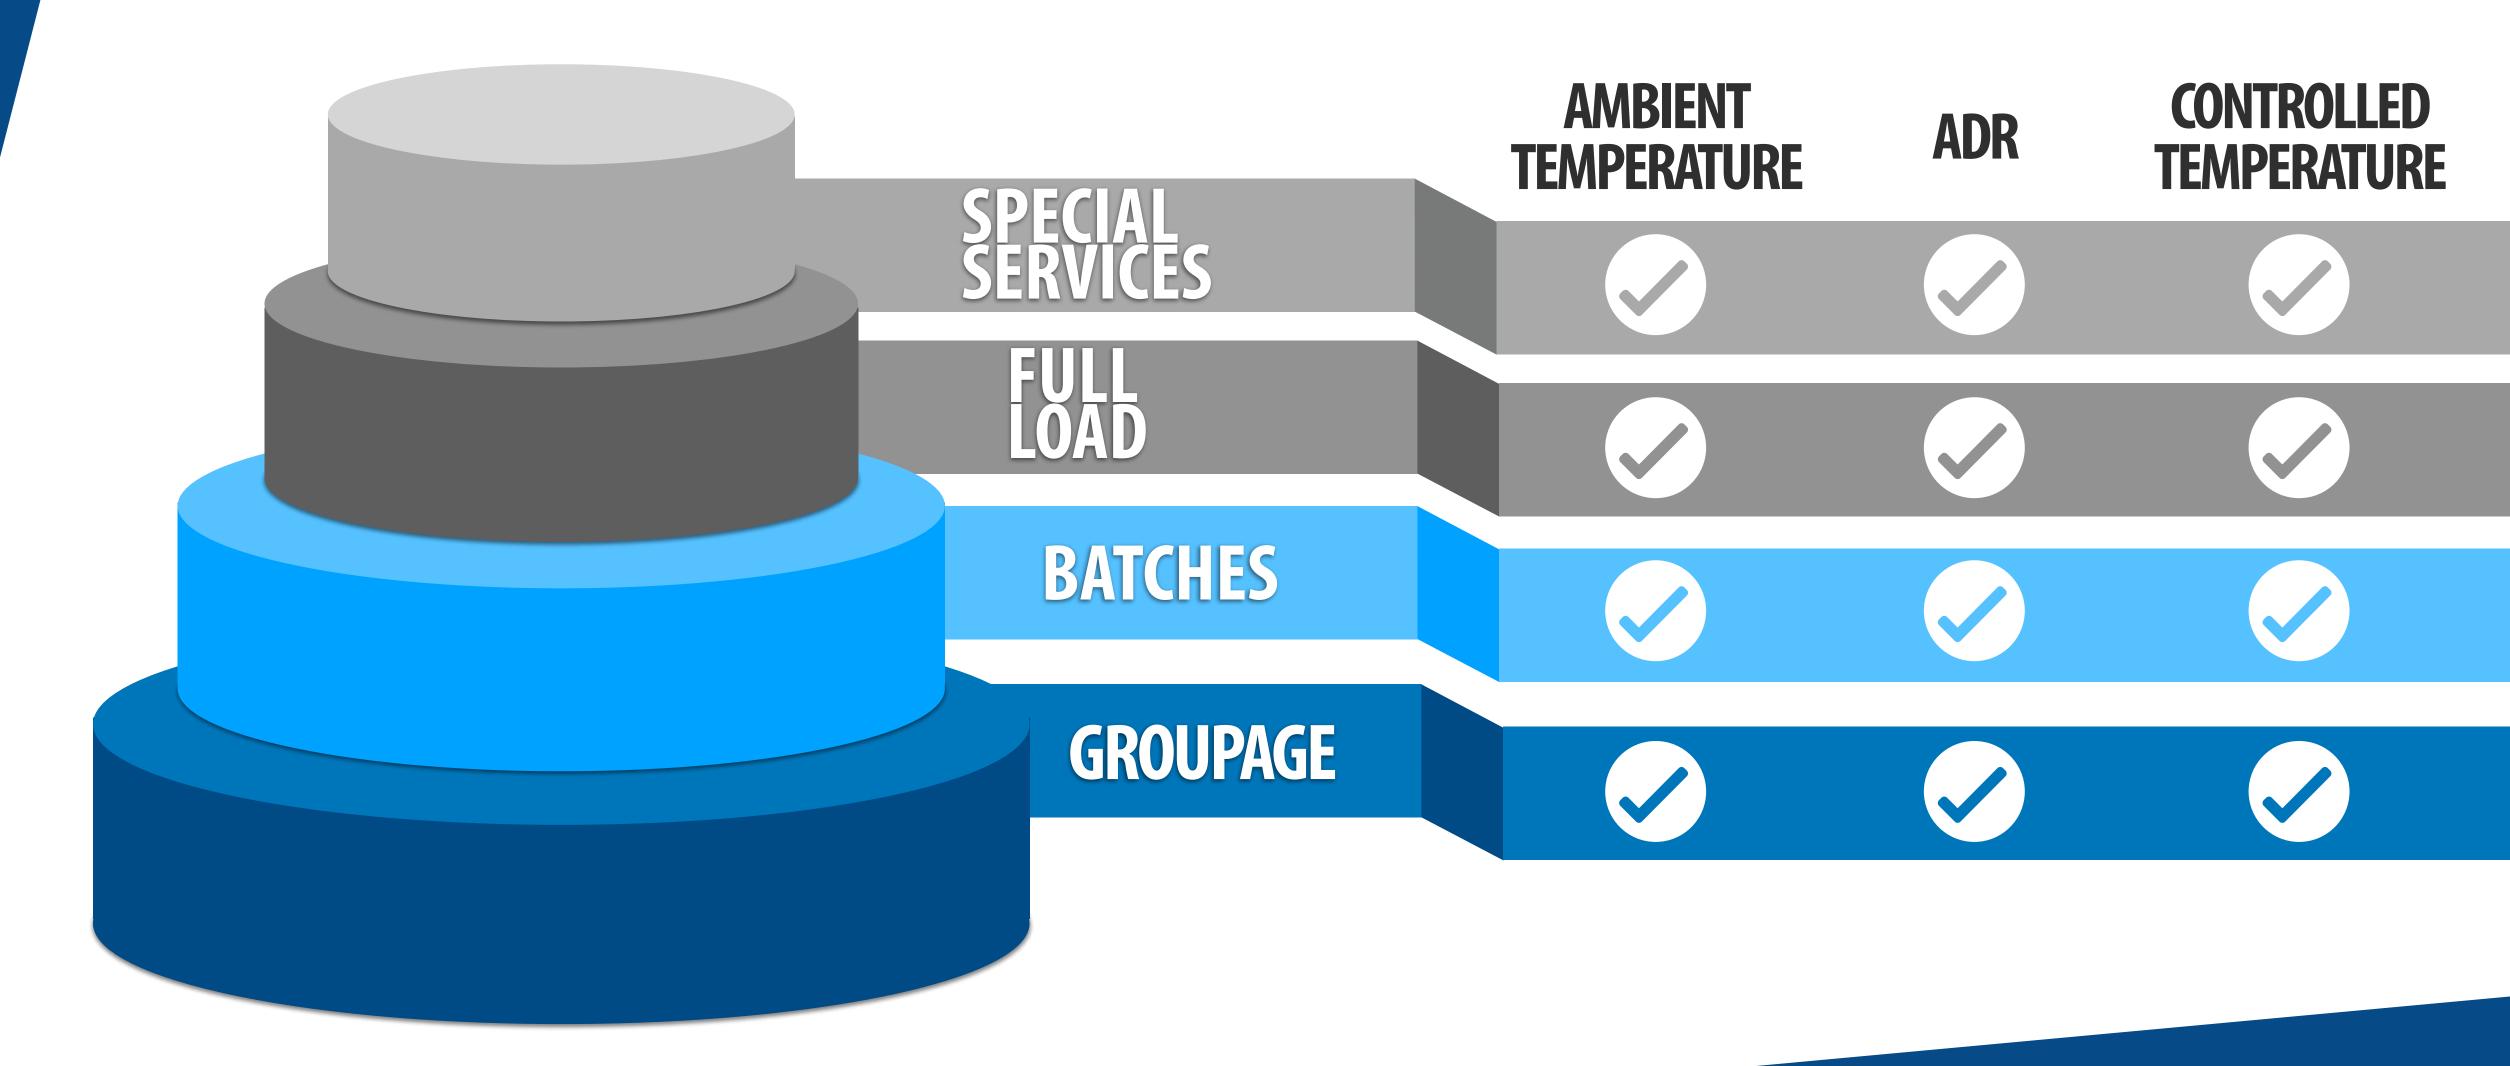

### 2. The Service - International Road Transport

- Groupage or Less than a Container Load (LCL). Consolidation of split loads.
- Full Container Load (FCL).
- Over-dimensioned loads and special operations.
- In land service Port to Port and Door to Door.
- Cross Trade.

- Consolidated services for shipping imports and exports.
- Charter Service.
- Express Service.
- Hand Carry.
- Cross Trade.
- Dangerous Goods ADR.
- Over-dimensioned loads and special operations.

International Combined Freight

### 2. The Service - Controlled Temperature

#### Import/Export traffic throughout Europe:

- Delivery on truck (15°/25° and 2°/8°).
- Bi-temperature prepared vehicles.