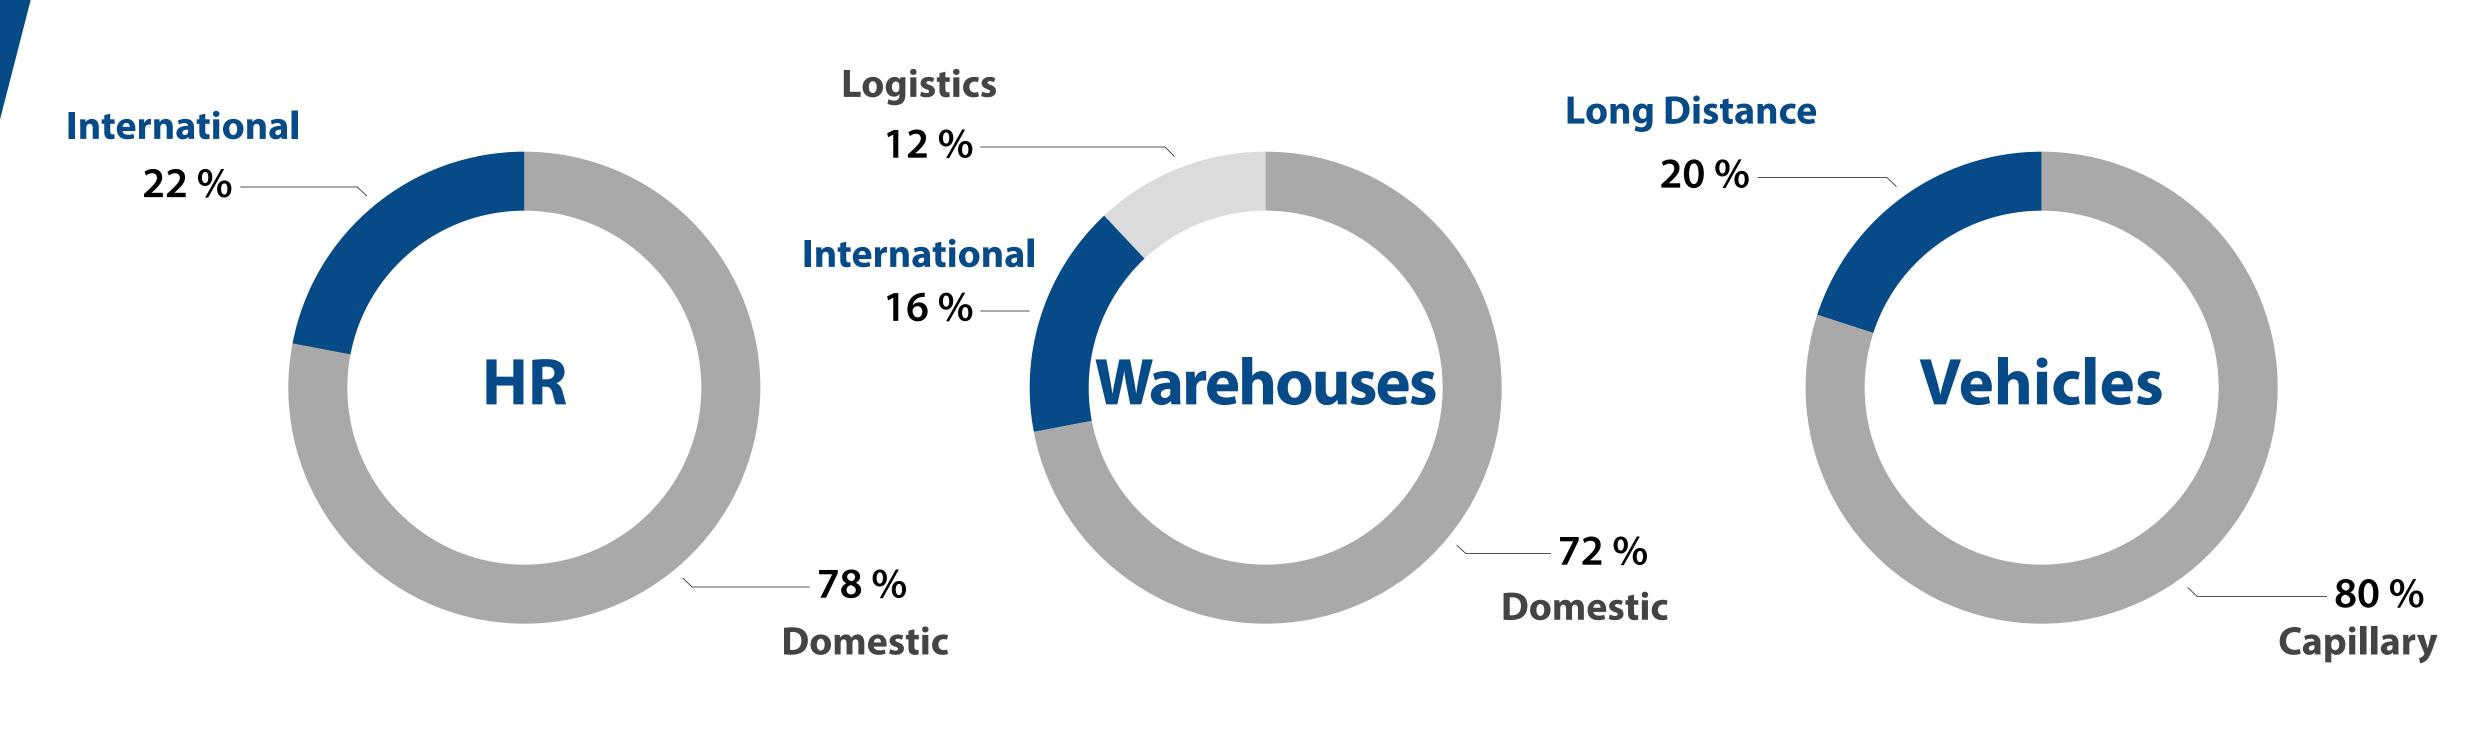

### 1. The Company - Dimensions

#### 100 warehouses

### **1.** The Company - What we do?