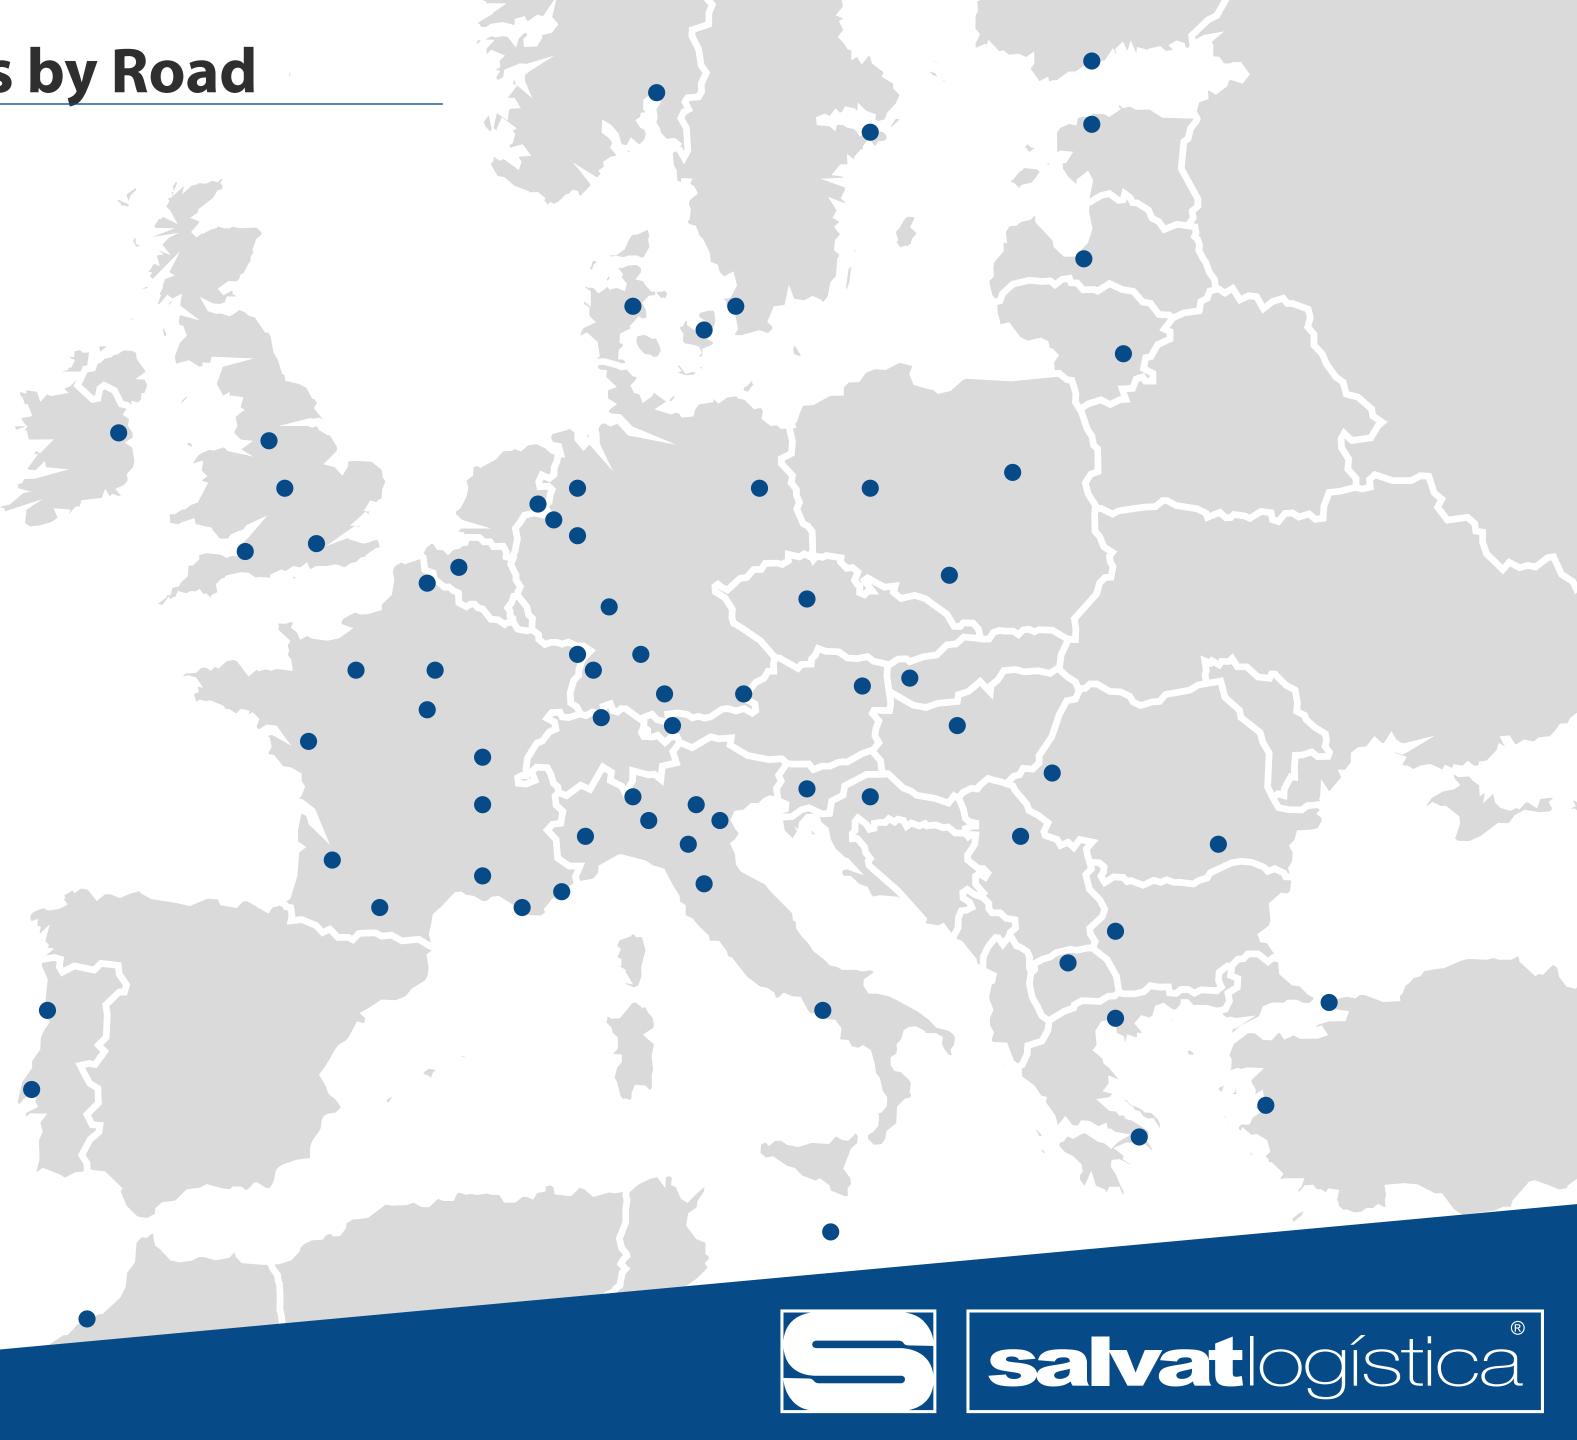

### 2. The Service - Main destinations by Road

| FRANCE               | IRELAND        |
|----------------------|----------------|
| ITALY                | SLOVENIA       |
| GERMANY              | CZECH REPUBLIC |
| <b>GREAT BRITAIN</b> | CROATIA        |
| POLAND               | MACEDONIA      |
| PORTUGAL             | SERBIA         |
| GREECE               | BULGARIA       |
| AUSTRIA              | HUNGARY        |
| SWEDEN               | SLOVAKIA       |
| DENMARK              | ESTONIA        |
| ROMANIA              | LATVIA         |
| BELGIUM              | LITHUANIA      |
| SWITZERLAND          | MALT           |
| NORWAY               | TURKEY         |
| FINLAND              | MOROCCO        |
| NETHERLANDS          |                |
|                      | l              |